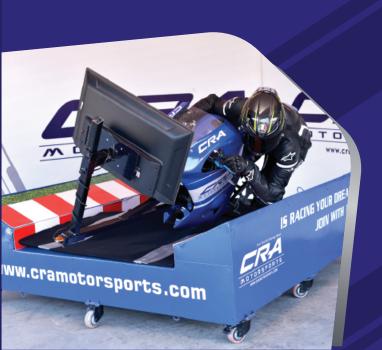

## **FEATURES**

- 1. Training Real Riding Experience with onboard video of 3 different circuits in india
- 2. Entertainment Plug & Play Moto GP with PS4
- 3. Easy to install
- 4. Easy to Move
- 5. One year free Service and warranty
- 6. Cost Efficient

### **SPECIFICATIONS**

FRAME DIMENSIONS : 2134mm Length x 2134mm Breadth

**INSTALLATION SPACE** : 10 x 10 = 100 Sq.Ft

WEIGHT : 430 Kgs

LOAD CAPACITY :100 Kgs

LEAN ANGLE : Adjustable lean angle 40° to 50°

**SUSPENSION** : Hydraullic

MAINFRAME MATERIAL : Motorcycle Chassis - Mild Steel

OUTERFRAME MATERIAL : Mild Steel

**ELECTRONICS** : 32" inches Smart TV + UPS 600 VA + Sony PS4

(With One Moto Gp Game CD) + Control Sensors