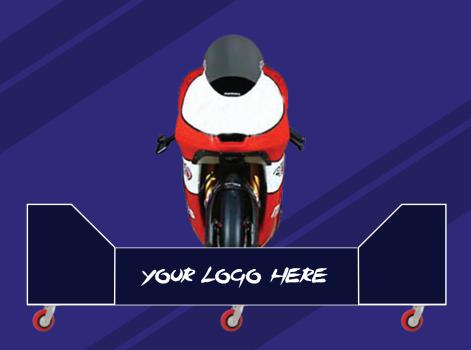

ranty
- 6. Cost Efficient



### **SPECIFICATIONS**

FRAME DIMENSIONS : 2134mm Length x 2134mm Breadth

**INSTALLATION SPACE** : 10 x 10 = 100 Sq.Ft

WEIGHT : 430 Kgs

LOAD CAPACITY :100 Kgs

LEAN ANGLE : Adjustable lean angle 40° to 50°

**SUSPENSION** : Hydraullic

MAINFRAME MATERIAL : Motorcycle Chassis - Mild Steel

OUTERFRAME MATERIAL : Mild Steel

**ELECTRONICS** : 32" inches Smart TV + UPS 600 VA + Sony PS4

(With One Moto Gp Game CD) + Control Sensors

## **ADDONS**

#### DATA LOGGER

Compare your performance by using data logger

Measures

Throttle Gears



Front/Rear Brakes Lean Angle

#### **VIDEO LIBRARY**

You can train on 10 circuits in the world. Upload the onboard video you prefer, including yours.

#### **PS4 GAMES**





## **CUSTOMISE YOUR SIMULATOR**



YOUR LOGG HERE



## FOR BOOKINGS CONTACT





#### CRA MOTORSPORTS (OPC) PRIVATE LIMITED

Address: No.23, Ariyan Soap Colony, Ramanathapuram, Coimbatore - 641045 Tel: +91 88707 87324 / 73977 46257

Email: info@cramotorsports.com
Web: www.cramotorsports.com