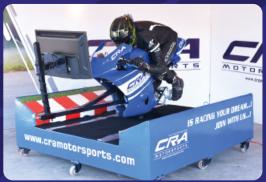

# INDIA'S FIRST BIKE RACING SIMULATOR

CRA - E Sport GP-1

Earlier in India, Motorsport Athelets were facing difficulties on practicing different circuits

With different motorcycles in terms of Track availabilities.

Our Founder Mr. Tharun Kumar S initiated the idea of devoloping & manufacturing of Bike Racing Simulator in India.

Our Team began the journey of devoloping the simulator from 2018 onwards. After a year of Research and Development, CRA - E Sport GP -I was launched on 15th Feb 2020

@ Kari Motor Speedway Coimbatore.

CRA - E Sport GP -I is designed in the aim of developing riders to ride on different circuits in the world, at an affordable price, and train their body and mind.

TRACK 1